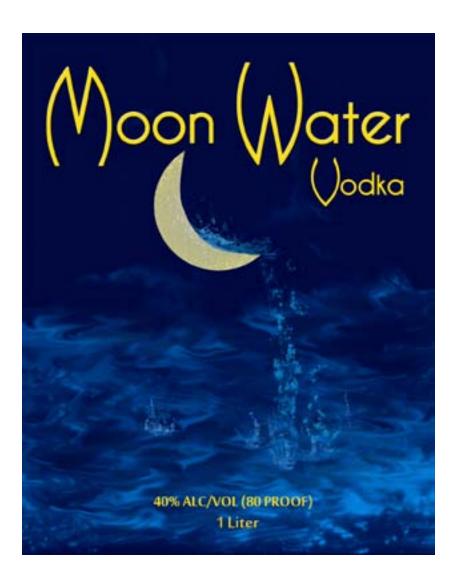

Moon Water Vodka is carefully and expertly distilled from local grown grain including corn and wheat, in Madison, Ohio. Romance and magic are often symbolized by the moon glistnening on beautiful blue water. Moon Water Vodka is pure and romantic like the dreamy moonlit waters it was named for. Set the mood for dreamy romance with Moon Water Vodka and your favorite mixers.

Moon Water Distillery, Madison, Ohio

**GOVERNMENT WARNING:** (1) According to the Surgeon General, women should not drink alcoholic beverages during pregnancy because of the risk of birth defects.

of the risk of birth defects.

(2) Consumption of alcoholic beverages impairs your ability to drive a car or operate machinery, and may cause health problems.

Illustration
Hand drawn then painted with watercolor-Prisma pencils
and gouache, then scanned and printed onto card stock and
matboard