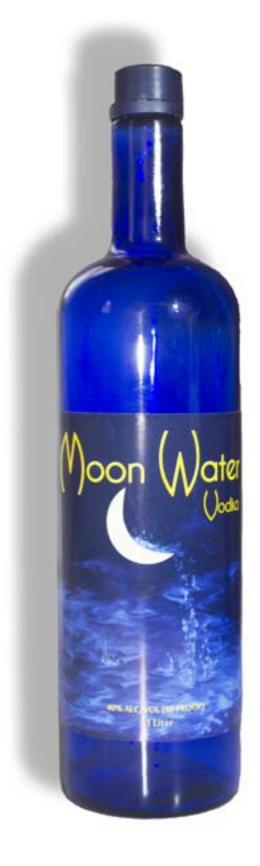

Moon Water Vodka is carefully and expertly distilled from local grown grain including corn and wheat, in Madison, Ohio. Romance and magic are often symbolized by the moon glistnening on beautiful blue water. Moon Water Vodka is pure and romantic like the dreamy moonlit waters it was named for. Set the mood for dreamy romance with Moon Water Vodka and your favorite mixers.

Moon Water Distillery, Madison, Ohio

**GOVERNMENT WARNING:** (1) According to the Surgeon General, women should not drink alcoholic beverages during pregnancy because of the risk of birth defects.

of the risk of birth defects.

(2) Consumption of alcoholic beverages impairs your ability to drive a car or operate machinery, and may cause health problems.

Illustration
Hand drawn then painted with watercolor-Prisma pencils
and gouache, then scanned and printed onto card stock and
matboard